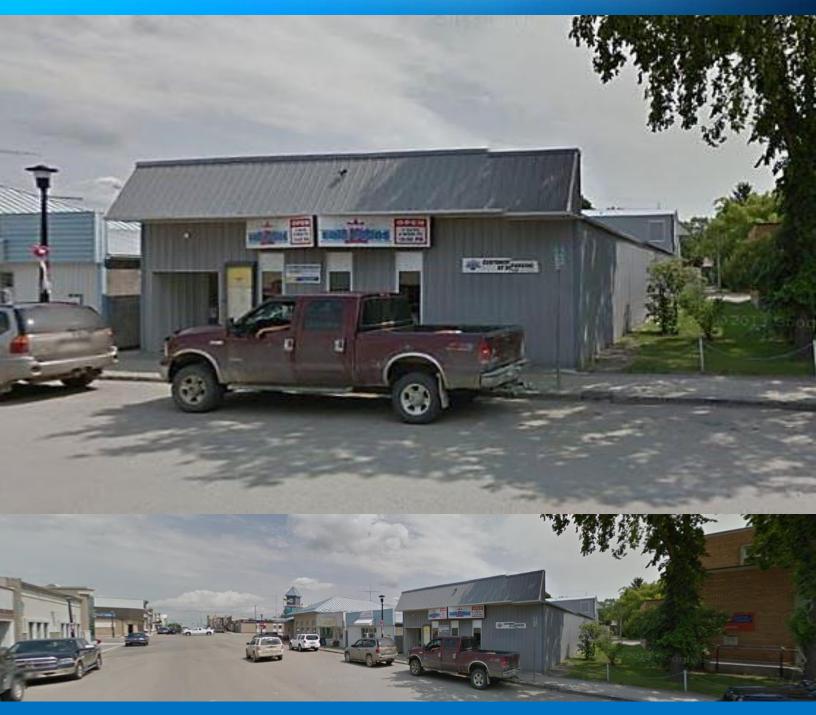

## **Executive Summary**

❖ Name of Business: MOOSOMIN FINE FOODS

❖ Address: 709 Main St, Moosomin, SK, CANADA, SoG 3No

❖ Business Type: Grocery Store

**❖** Annual Sales: Approx. \$1.35M (2016~2017)

# GROCERY STORE FOR SALE MOOSOMIN FINE FOODS

709 Main St, Moosomin, SK, CANADA, SOG 3NO

Century 21 Parkland Realty Ltd. Main St, Melville, SK SOA 2P0 Phone:(306) 728-4600 Metro Edge Realty 345 - 3150 E 54<sup>th</sup> Ave Vancouver, BC, V5S 1Z1 Main (778) 888-3888