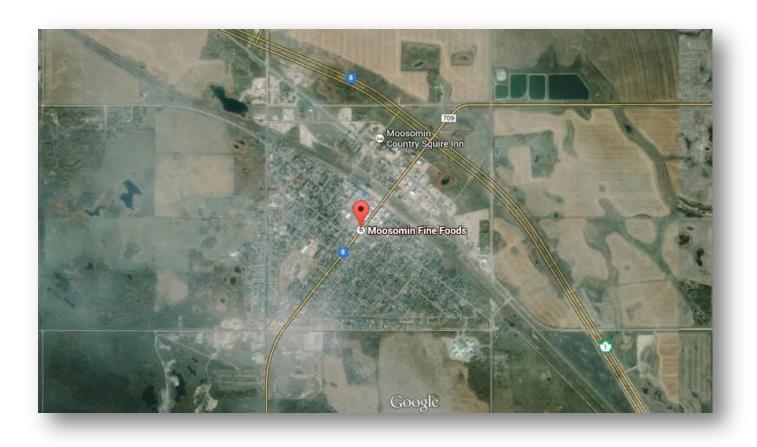

## **MAP**

Accepted:

## **Executive Summary**

❖ Name of Business: MOOSOMIN FINE FOODS

❖ Address: 709 Main St, Moosomin, SK, CANADA, SoG 3No

❖ Business Type: Grocery Store

**❖** Annual Sales: Approx. \$1.35M (2016~2017)