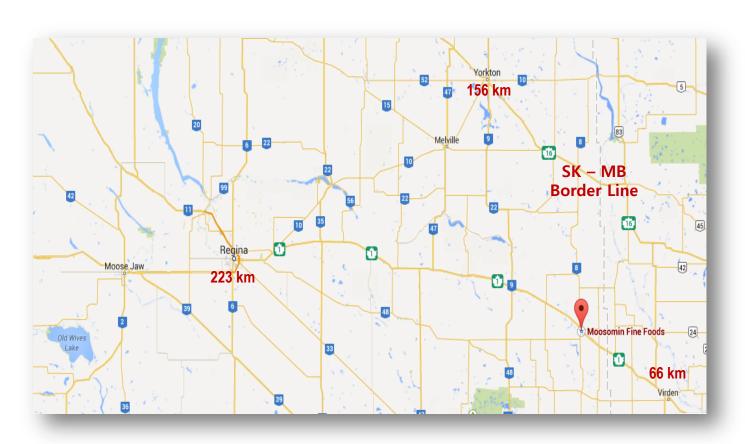

#### MOOSOMIN – The Town on the Move!

- Population: 2,733 (2011) or Approx. 6,000 in Metro Moosomin area
- Location: 223km East of Regina right on Highway No. 1 and 20 km to the SK-MB border
- Economy: Traditionally a farming town but in 1960s to 70s, PCS (Potash Corporation of Saskatchewan) established Rocanville potash mine just north of Moosomin and it benefited the town significantly and recent \$2.8 Billion expansion influenced the town. Red Lily Wind Farm was established (\$60 Million) In 2011.

## **MAP**

Accepted: